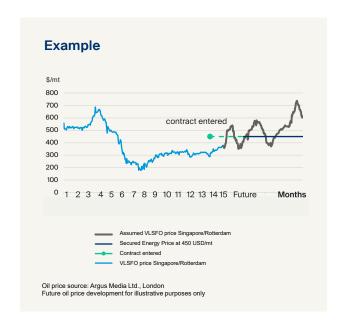

## Forward Price X Trade Factor = Secured Energy Price

## Components of the Secured Energy Plan:

Fixed price: The Secured Energy Plan guarantees energy costs for defined, long term cargo volumes. The fixed energy price will be charged after the shipment took place. If the committed cargo volumes are not provided as planned, 30% of the secured energy costs will be charged after the intended shipping date.\*

**Flexible timing:** The Secured Energy Plan is available for contracts starting at any time in the future with a duration of 3 to 24 months or longer.

DISCLAIMER: All information is provided in good faith for guidance and reference purposes only. It is of a general informational and educational nature and Kuehne+Nagel takes no legal responsibility for the accuracy of the information provided via this document. Kuehne+Nagel makes no representation as to the accuracy or completeness of any of the information contained herein and accepts no liability for any loss arising from the use of the information provided. This document is not a quote of any kind.