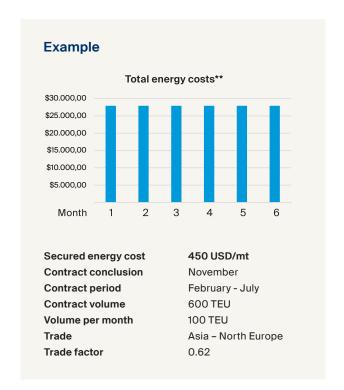

**Cargo commitment:** The minimum volume is 300 TEU or a consumption of about 100 mt VLSFO.

**Trade factors:** Carrier neutral trade factors reflect the energy consumption of all possible connections on a specific trade lane. The values are constantly monitored and adjusted by Kuehne+Nagel's sea freight experts and include distance, utilisation, speed, equipment repositioning and trade imbalance.

<sup>\*</sup> Subject to credit check. Prepaid options are available.

<sup>\*\*</sup> For illustrative purposes only. Forward prices are calculated daily.